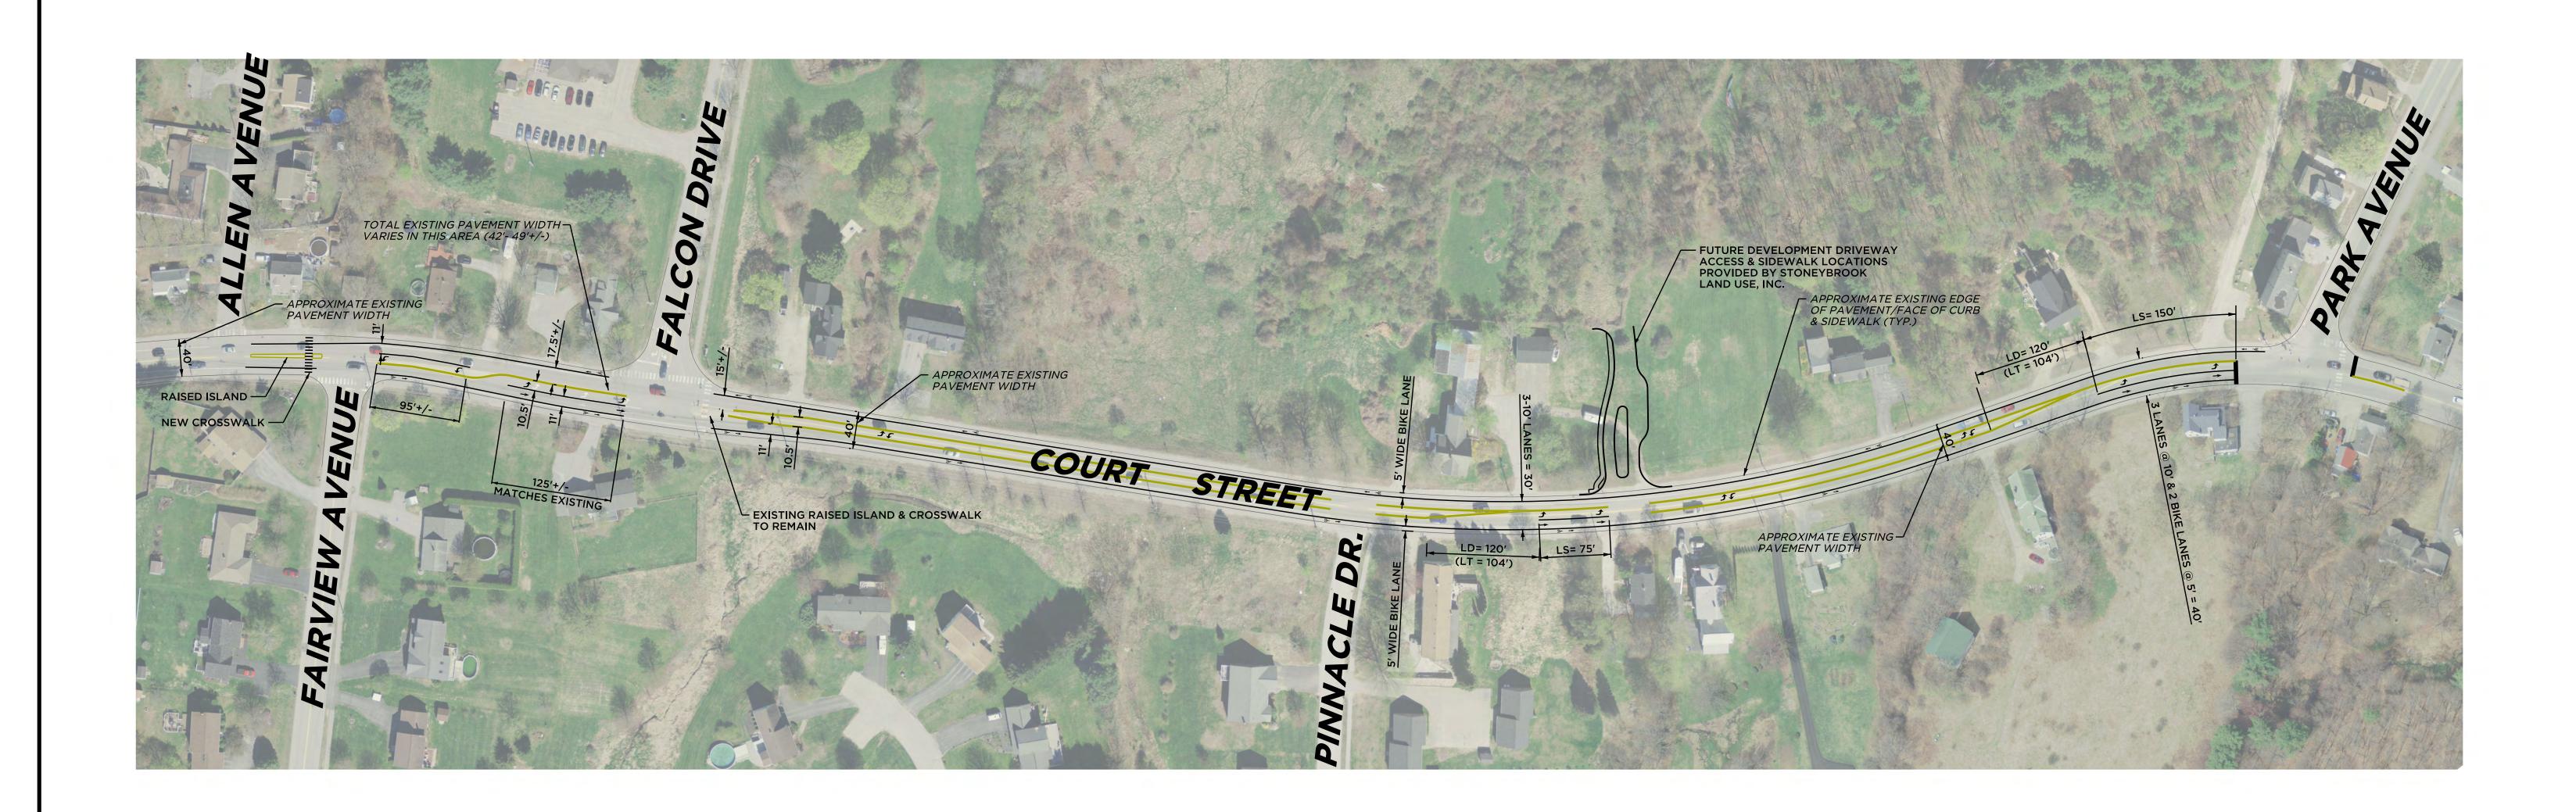

## **NOTES**

- THIS PLAN HAS BEEN PREPARED AS REQUESTED BY THE CITY OF AUBURN AS AN ILLUSTRATIVE GRAPHIC ONLY FOR THEIR INFORMATION SHOWING A PROPOSED CROSS SECTION FOR COURT STREET BETWEEN FAIRVIEW AVENUE AND PARK AVENUE.
- 2. THE GENERAL INTENT OF THIS PLAN WAS TO DEMONSTRATE AND LAYOUT A POTENTIAL THREE-LANE SECTION ON COURT STREET WHICH WOULD INCLUDE THREE 10 FOOT LANES (TWO 10 FOOT TRAVEL LANES AND A CENTER 10 FOOT TURN LANE) WITH TWO 5 FOOT WIDE BICYCLE LANES FOR A 40 FOOT TOTAL ROADWAY SECTION.
- 3. THIS PLAN WILL REQUIRE FURTHER ANALYSIS, DEVELOPMENT AND DESIGN BY A MAINE REGISTERED PROFESSIONAL ENGINEER THAT MEETS THE REQUIREMENTS AND STANDARDS OF MAINE DOT AND THE MANUAL ON UNIFORM TRAFFIC CONTROL DEVICES FOR ROADWAY, INTERSECTION, BICYCLE AND PEDESTRIAN DESIGN PRACTICES.
- 4. BASE MAPPING IS 2018 MAINE AERIAL PHOTOS PROVIDED BY STONEYBROOK LAND USE, INC.